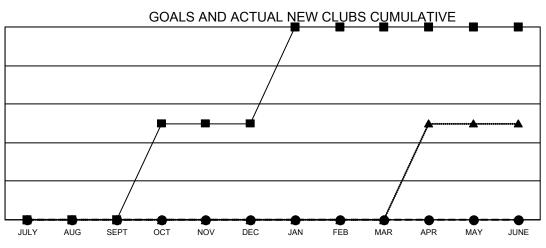

## GAT MONTHLY MEMBERSHIP PROGRESS REPORT

Multiple District 60

Results as of: 5/31/2023

LOCATION: GUYANA

| Clubs                 |               |           |               | Members               |                           |                         |                                                    |  |
|-----------------------|---------------|-----------|---------------|-----------------------|---------------------------|-------------------------|----------------------------------------------------|--|
| RESULTS FOR 2022-2023 |               |           |               | RESULTS FOR 2022-2023 |                           |                         |                                                    |  |
| QUARTER               | NEW CLUB GOAL | NEW CLUBS | DROPPED CLUBS | QUARTER               | MEMBER GROWTH NET<br>GOAL | MEMBER GROWTH<br>ACTUAL | DROPPED<br>MEMBERS ACTUAL<br>(including transfers) |  |
| JULY/AUG/SEPT         | 0             | 0         | 0             | JULY/AUG/SE           | PT 45                     | 28                      | 63                                                 |  |
| OCT/NOV/DEC           | 1             | 0         | 1             | OCT/NOV/DEC           | 30                        | 23                      | 112                                                |  |
| JAN/FEB/MAR           | 1             | 0         | 1             | JAN/FEB/MAR           | 60                        | 139                     | 39                                                 |  |
| APR/MAY/JUNE          | 0             | 0         | 0             | APR/MAY/JUN           | IE 20                     | 110                     | 62                                                 |  |

## -■- CURRENT YEAR GOALS FOR NEW CLUBS

- ■- CURRENT YEAR GOALS FOR NEW CLUB

CURRENT YEAR ACTUAL NEW CLUBS

▲ - LAST YEAR ACTUAL NEW CLUBS

| DROPPED CLUBS: 2 |     | 65 CLUBS OF 114 ADDED 1 OR | GENDER DISTRIBUTION       |                |  |
|------------------|-----|----------------------------|---------------------------|----------------|--|
|                  |     | MORE NEW MEMBERS           | MALE                      | 1,514 (41.37%) |  |
|                  |     |                            | FEMALE                    | 2,146 (58.63%) |  |
| DROPPED MEMBERS  |     |                            | NON BINARY                | 0 (0.00%)      |  |
| DECEASED         | 33  |                            | PREFER NOT TO ANSWER      | 0 (0.00%)      |  |
| CLUB CANCELLED   | 44  |                            |                           | 147            |  |
| OTHER            | 199 | CLICK HERE FOR CUMULATIVE  | TOTAL FAMILY UNIT MEMBERS | 147            |  |
| TOTAL            | 276 | MEMBERSHIP DATA            | FAMILY MEMBERS PAYING HAL | F 78           |  |
|                  |     |                            | DUES                      |                |  |