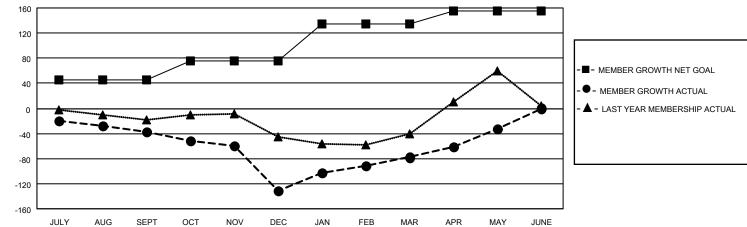

## GAT MONTHLY MEMBERSHIP PROGRESS REPORT

Multiple District 60

Results as of: 5/31/2023

LOCATION: GUYANA

| Clubs                 |               |           |               | Members               |                           |                         |                                                    |  |
|-----------------------|---------------|-----------|---------------|-----------------------|---------------------------|-------------------------|----------------------------------------------------|--|
| RESULTS FOR 2022-2023 |               |           |               | RESULTS FOR 2022-2023 |                           |                         |                                                    |  |
| QUARTER               | NEW CLUB GOAL | NEW CLUBS | DROPPED CLUBS | QUARTER               | MEMBER GROWTH NET<br>GOAL | MEMBER GROWTH<br>ACTUAL | DROPPED<br>MEMBERS ACTUAL<br>(including transfers) |  |
| JULY/AUG/SEPT         | 0             | 0         | 0             | JULY/AUG/SE           | PT 45                     | 28                      | 63                                                 |  |
| OCT/NOV/DEC           | 1             | 0         | 1             | OCT/NOV/DEC           | 30                        | 23                      | 112                                                |  |
| JAN/FEB/MAR           | 1             | 0         | 1             | JAN/FEB/MAR           | 60                        | 139                     | 39                                                 |  |
| APR/MAY/JUNE          | 0             | 0         | 0             | APR/MAY/JUN           | IE 20                     | 110                     | 62                                                 |  |

## -■- CURRENT YEAR GOALS FOR NEW CLUBS

- ■- CURRENT YEAR GOALS FOR NEW CLUB

CURRENT YEAR ACTUAL NEW CLUBS

▲ - LAST YEAR ACTUAL NEW CLUBS

| DROPPED CLUBS: 2 |     | 65 CLUBS OF 114 ADDED 1 OR | GENDER DISTRIBUTION       |                |  |
|------------------|-----|----------------------------|---------------------------|----------------|--|
|                  |     | MORE NEW MEMBERS           | MALE                      | 1,514 (41.37%) |  |
|                  |     |                            | FEMALE                    | 2,146 (58.63%) |  |
| DROPPED MEMBERS  |     |                            | NON BINARY                | 0 (0.00%)      |  |
| DECEASED         | 33  |                            | PREFER NOT TO ANSWER      | 0 (0.00%)      |  |
| CLUB CANCELLED   | 44  |                            |                           | 147            |  |
| OTHER            | 199 | CLICK HERE FOR CUMULATIVE  | TOTAL FAMILY UNIT MEMBERS | 147            |  |
| TOTAL            | 276 | MEMBERSHIP DATA            | FAMILY MEMBERS PAYING HAL | F 78           |  |
|                  |     |                            | DUES                      |                |  |